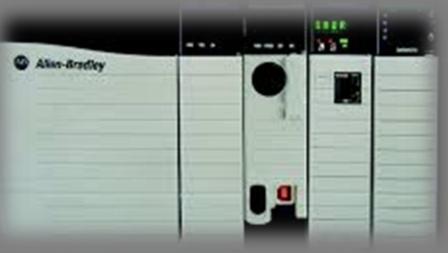

## **Automation System:**

Compact Logix Panelview Plus HMI Schneider Electric Pendant