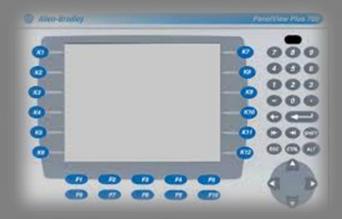

## **Automation System:**

Compact Logix Panelview Plus HMI Schneider Electric Pendant