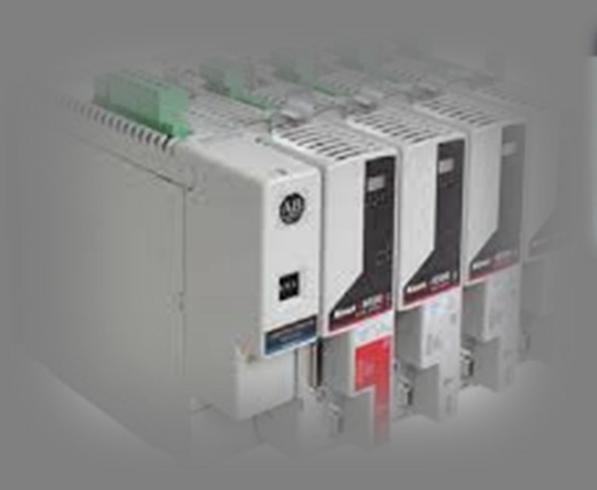

# Motion Control & Drives: Kinetix 6500 Platform

Powerflex Variable Frequency Drives